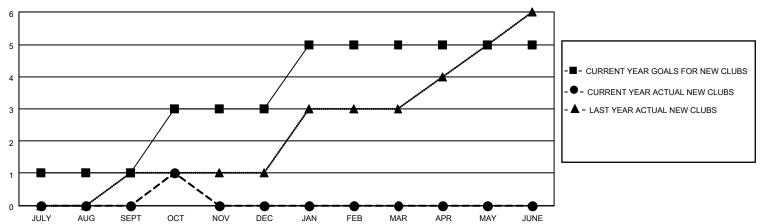

## MONTHLY MEMBERSHIP PROGRESS REPORT

# **LOCATION MALAYSIA**

## District 308 B1

| Clubs RESULTS FOR 2022-2023 |   |   |   | Members RESULTS FOR 2022-2023 |     |     |    |
|-----------------------------|---|---|---|-------------------------------|-----|-----|----|
|                             |   |   |   |                               |     |     |    |
| JULY/AUG/SEPT               | 1 | 0 | 0 | JULY/AUG/SEPT                 | 150 | 307 | 47 |
| OCT/NOV/DEC                 | 2 | 1 | 0 | OCT/NOV/DEC                   | 200 | 61  | 9  |
| JAN/FEB/MAR                 | 2 | 0 | 0 | JAN/FEB/MAR                   | 60  | 0   | 0  |
| APR/MAY/JUNE                | 0 | 0 | 0 | APR/MAY/JUNE                  | 20  | 0   | 0  |

### GOALS AND ACTUAL NEW CLUBS CUMULATIVE



### GOALS AND ACTUAL MEMBERS CUMULATIVE



| DROPPED CLUBS: 0 |    | 88 CLUBS OF 133 ADDED 1 OR<br>MORE NEW MEMBERS | GENDER DISTRIBUTION                 |                |  |
|------------------|----|------------------------------------------------|-------------------------------------|----------------|--|
|                  |    | WORE NEW WEWBERS                               | MALE                                | 2,865 (69.15%) |  |
|                  |    |                                                | FEMALE                              | 1,278 (30.85%) |  |
| DROPPED MEMBERS  |    |                                                | NON BINARY                          | 0 (0.00%)      |  |
|                  |    |                                                | PREFER NOT TO A