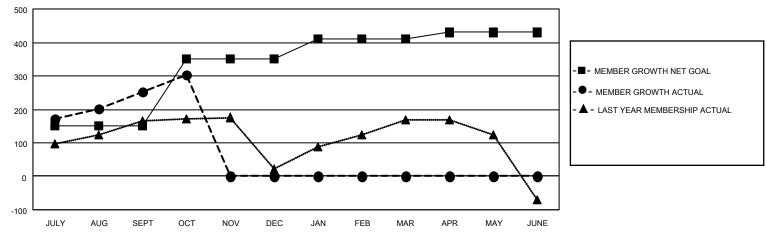

### GOALS AND ACTUAL MEMBERS CUMULATIVE

| DROPPED CLUBS: 0 |    | 88 CLUBS OF 133 ADDED 1 OR<br>MORE NEW MEMBERS | GENDER DISTRIBUTION                 |                |  |
|------------------|----|------------------------------------------------|-------------------------------------|----------------|--|
|                  |    | WORE NEW WEWBERS                               | MALE                                | 2,865 (69.15%) |  |
|                  |    |                                                | FEMALE                              | 1,278 (30.85%) |  |
| DROPPED MEMBERS  |    |                                                | NON BINARY                          | 0 (0.00%)      |  |
|                  |    |                                                | PREFER NOT TO ANSWER                | 0 (0.00%)      |  |
| DECEASED         | 1  |                                                |                                     | ,              |  |
| CLUB CANCELLED   | 0  | CLICK HERE FOR CUMULATIVE                      | TOTAL FAMILY UNIT MEMBERS           | 458            |  |
| OTHER            | 55 | MEMBERSHIP DATA                                |                                     |                |  |
| TOTAL            | 56 |                                                | FAMILY MEMBERS PAYING HALF DUES 249 |                |  |
|                  |    |                                                |                                     |                |  |